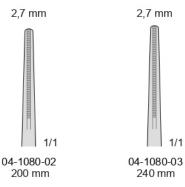

2,7 mm

1/1

04-1080-01
160 mm

3,5 mm

04-1080-05

160 mm

DE BAKEY 04-1070/1080