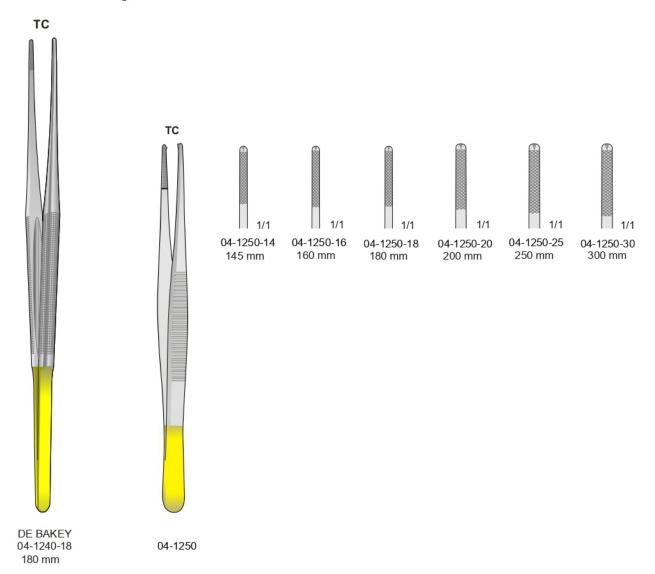

## Dressing Forceps

Pinzette atraumatiche Non-traumatic vascular tissue forceps Atraumatische pinzetten Pinces atraumatiques Pinzas atraumaticas

DE BAKEY 04-1050/1060

Pinzette atraumatiche Atraumatische pinzetten Atraumatic vascular tissue forceps Pinces atraumatiques Pinzas atraumaticas

2,7 mm

1/1

04-1080-01
160 mm

3,5 mm

04-1080-05

160 mm

DE BAKEY 04-1070/1080