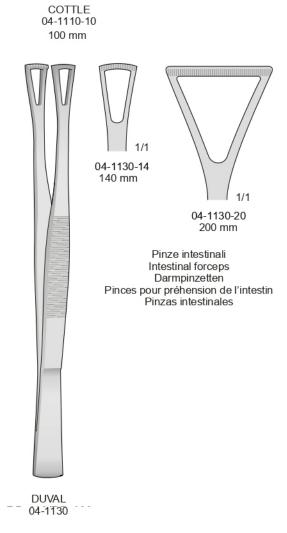

## Dressing Forceps





04-630/640





04-650



04-660























#### Pinzette per vasi e per tumori Pinces vasculaires et pour tumeurs

3 x 4 Denti 3 x 4 Teeth 3 x 4 Zähne 3 x 4 Dents 3 x 4 Dientes



04-940-25 - 250 mm



## Dressing Forceps









Pinzette atraumatiche Non-traumatic vascular tissue forceps Atraumatische pinzetten Pinces atraumatiques Pinzas atraumaticas







DE BAKEY 04-1050/1060





Pinzette atraumatiche Atraumatische pinzetten Atraumatic vascular tissue forceps Pinces atraumatiques Pinzas atraumaticas



2,7 mm

1/1

04-1080-01
160 mm

3,5 mm

04-1080-05

160 mm









DE BAKEY 04-1070/1080



# Delicate Forceps

Pinze da Fissazione-oftalmica - Fixier und fasspinzetten Fixation and Grasping forceps - Pinzas de fijaciòn y de aprehensiòn











Con punta al carburo di tungsteno - Tungsten-carbide forceps Mit hartmetalleinsätzen - Avec plaquettes en carbure de tungsténe - Pinzas con tungsteno













Con punta al carburo di tungsteno Tungsten-carbide forceps Mit hartmetalleinsätzen Avec plaquettes en carbure de tungsténe Pinzas con tungsteno



















Health Fast Surgical

Surgical Manufacturer Company



- +92 (342) 880 9017
- info@healthfastsurgical.com
- www.healthfastsurgical.com



Dogra Khurd, P.O Harrar Sialkot-51310 Pakistan.