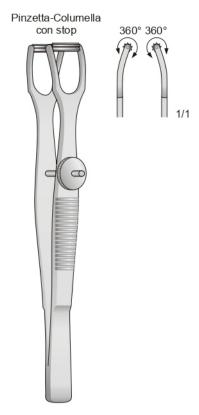

51



## Dressing Forceps





04-630/640





04-650



04-660























#### Pinzette per vasi e per tumori Pinces vasculaires et pour tumeurs

3 x 4 Denti 3 x 4 Teeth 3 x 4 Zähne 3 x 4 Dents 3 x 4 Dientes



04-940-25 - 250 mm



## Dressing Forceps









Pinzette atraumatiche Non-traumatic vascular tissue forceps Atraumatische pinzetten Pinces atraumatiques Pinzas atraumaticas







DE BAKEY 04-1050/1060





Pinzette atraumatiche Atraumatische pinzetten Atraumatic vascular tissue forceps Pinces atraumatiques Pinzas atraumaticas



2,7 mm

1/1

04-1080-01
160 mm

3,5 mm

04-1080-05

160 mm









DE BAKEY 04-1070/1080



# Delicate Forceps

Pinze da Fissazione-oftalmica - Fixier und fasspinzetten Fixation and Grasping forceps - Pinzas de fijaciòn y de aprehensiòn











Con punta al carburo di tungsteno - Tungsten-carbide forceps Mit hartmetalleinsätzen - Avec plaquettes en carbure de tungsténe - Pinzas con tungsteno













Con punta al carburo di tungsteno Tungsten-carbide forceps Mit hartmetalleinsätzen Avec plaquettes en carbure de tungsténe Pinzas con tungsteno



















Health Fast Surgical

Surgical Manufacturer Company



- +92 (342) 880 9017
- info@healthfastsurgical.com
- www.healthfastsurgical.com



Dogra Khurd, P.O Harrar Sialkot-51310 Pakistan.