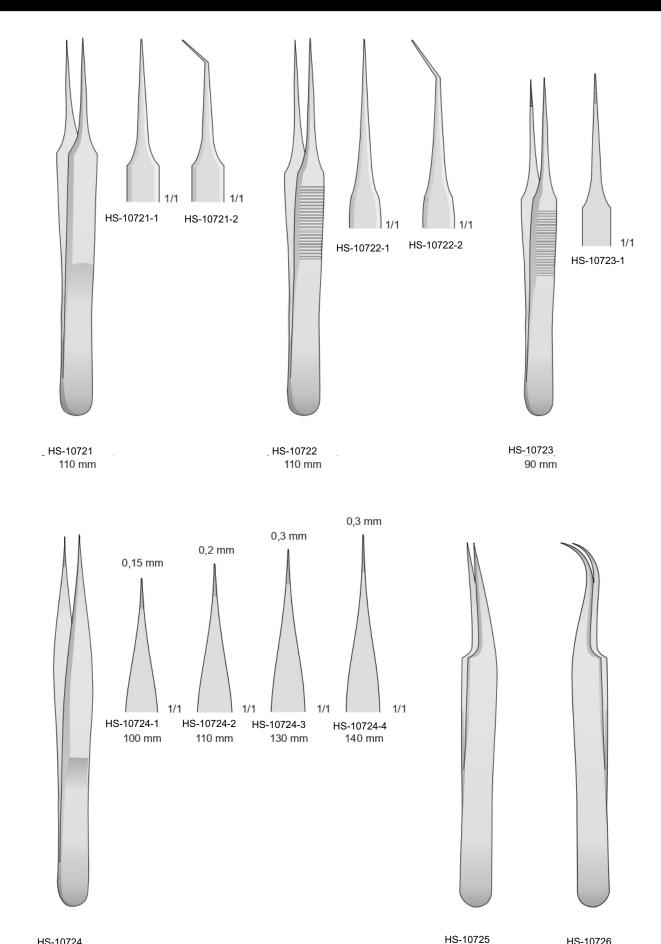

# Tissue & Dressing Forceps









# Delicate Forceps



























HS-10726

115 mm

115 mm

HS-10724



# Thumb and Tissue Forceps

















HS-10749

120 mm

HS-10748

120 mm







HS-10750



HS-10751



## Dressing Forceps





04-630/640





04-650



04-660























#### Pinzette per vasi e per tumori Pinces vasculaires et pour tumeurs

3 x 4 Denti 3 x 4 Teeth 3 x 4 Zähne 3 x 4 Dents 3 x 4 Dientes



04-940-25 - 250 mm



## Dressing Forceps









Pinzette atraumatiche Non-traumatic vascular tissue forceps Atraumatische pinzetten Pinces atraumatiques Pinzas atraumaticas







DE BAKEY 04-1050/1060





Pinzette atraumatiche Atraumatische pinzetten Atraumatic vascular tissue forceps Pinces atraumatiques Pinzas atraumaticas



2,7 mm

1/1

04-1080-01
160 mm

3,5 mm

04-1080-05

160 mm









DE BAKEY 04-1070/1080



# De