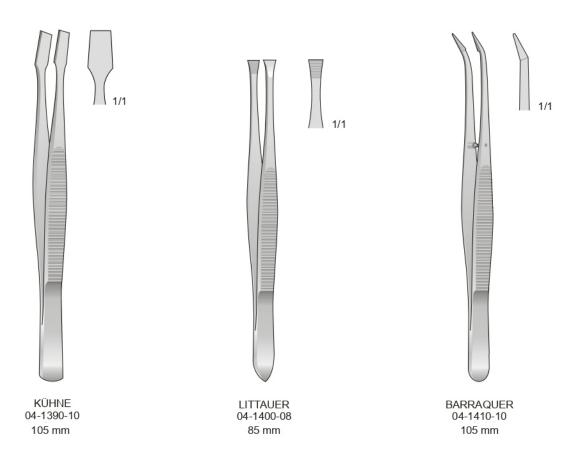

orceps Atraumatische pinzetten Pinces atraumatiques Pinzas atraumaticas







DE BAKEY 04-1050/1060





Pinzette atraumatiche Atraumatische pinzetten Atraumatic vascular tissue forceps Pinces atraumatiques Pinzas atraumaticas



2,7 mm

1/1

04-1080-01
160 mm

3,5 mm

04-1080-05

160 mm









DE BAKEY 04-1070/1080



# Delicate Forceps

Pinze da Fissazione-oftalmica - Fixier und fasspinzetten Fixation and Grasping forceps - Pinzas de fijaciòn y de aprehensiòn











Con punta al carburo di tungsteno - Tungsten-carbide forceps Mit hartmetalleinsätzen - Avec plaquettes en carbure de tungsténe - Pinzas con tungsteno













Con punta al carburo di tungsteno Tungsten-carbide forceps Mit hartmetalleinsätzen Avec plaquettes en carbure de tungsténe Pinzas con tungsteno



















Health Fast Surgical

Surgical Manufacturer Company



- +92 (342) 880 9017
- info@healthfastsurgical.com
- www.healthfastsurgical.com



Dogra Khurd, P.O Harrar Sialkot-51310 Pakistan.