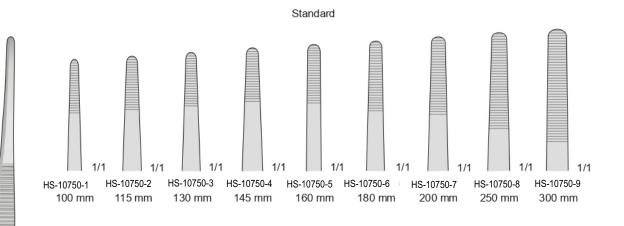

# Thumb and Tissue Forceps

HS-10749

120 mm

HS-10748

120 mm

HS-10750

HS-10751