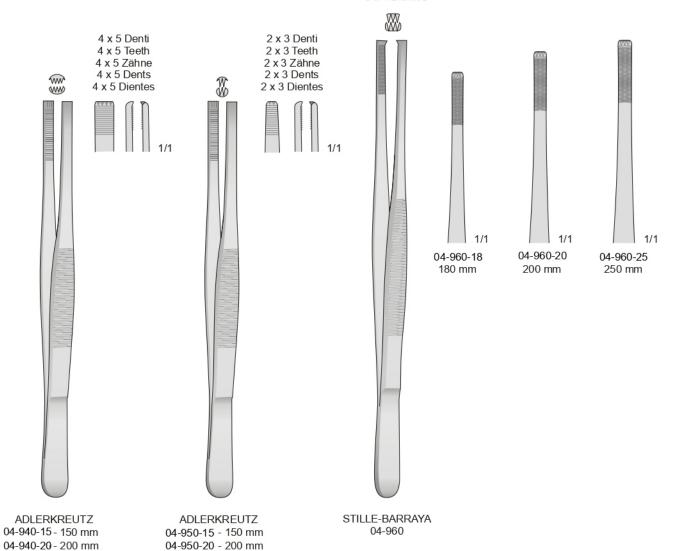

#### Pinzette per vasi e per tumori Pinces vasculaires et pour tumeurs

3 x 4 Denti 3 x 4 Teeth 3 x 4 Zähne 3 x 4 Dents 3 x 4 Dientes

04-940-25 - 250 mm