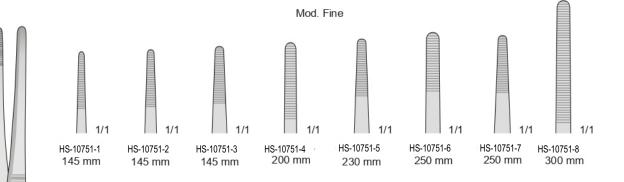

# Thumb and Tissue Forceps

HS-10749

120 mm

HS-10748

120 mm

HS-10750

HS-10751