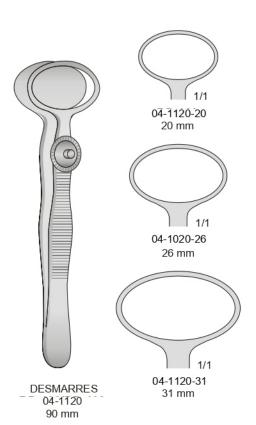

## Dressing Forceps





04-630/640





04-650



04-660























#### Pinzette per vasi e per tumori Pinces vasculaires et pour tumeurs

3 x 4 Denti 3 x 4 Teeth 3 x 4 Zähne 3 x 4 Dents 3 x 4 Dientes



04-940-25 - 250 mm



## Dressing Forceps









Pinzette atraumatiche Non-traumatic vascular tissue forceps Atraumatische pinzetten Pinces atraumatiques Pinzas atraumaticas







DE BAKEY 04-1050/1060





Pinzette atraumatiche Atraumatische pinzetten Atraumatic vascular tissue forceps Pinces atraumatiques Pinzas atraumaticas



2,7 mm

1/1

04-1080-01
160 mm

3,5 mm

04-1080-05

160 mm









DE BAKEY 04-1070/1080



# Delicate Forceps

Pinze da Fissazione-oftalmica - Fixier und fasspinzetten Fixation and Grasping forceps - Pinzas de fijaciòn y de aprehensiòn











Con punta al carburo di tungsteno - Tungsten-carbide forceps Mit hartmetalleinsätzen - Avec plaquettes en carbure de tungsténe - Pinzas con tungsteno













Con punta al carburo di tungsteno Tungsten-carbide forceps Mit hartmetalleinsätzen Avec plaquettes en carbure de tungsténe Pinzas con tungsteno



















Health Fast Surgical

Surgical Manufacturer Company



- +92 (342) 880 9017
- info@healthfastsurgical.com
- www.healthfastsurgical.com



Dogra Khurd, P.O Harrar Sialkot-51310 Pakistan.