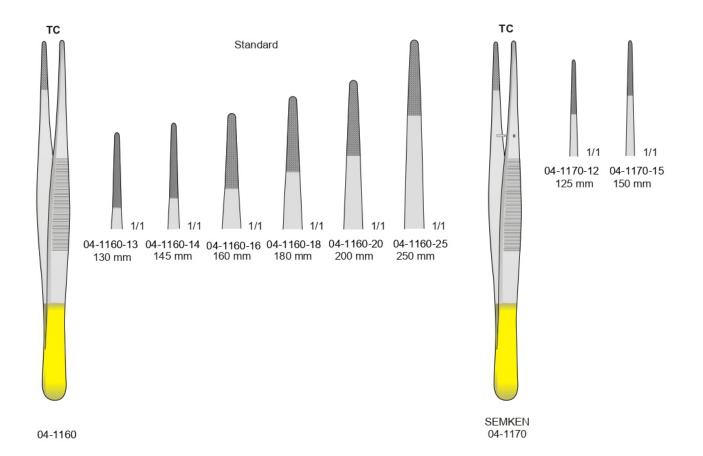

# Delicate Forceps

Pinze da Fissazione-oftalmica - Fixier und fasspinzetten Fixation and Grasping forceps - Pinzas de fijaciòn y de aprehensiòn

Con punta al carburo di tungsteno - Tungsten-carbide forceps Mit hartmetalleinsätzen - Avec plaquettes en carbure de tungsténe - Pinzas con tungsteno

Con punta al carburo di tungsteno Tungsten-carbide forceps Mit hartmetalleinsätzen Avec plaquettes en carbure de tungsténe Pinzas con tungsteno

Health Fast Surgical

Surgical Manufacturer Company

- +92 (342) 880 9017
- info@healthfastsurgical.com
- www.healthfastsurgical.com