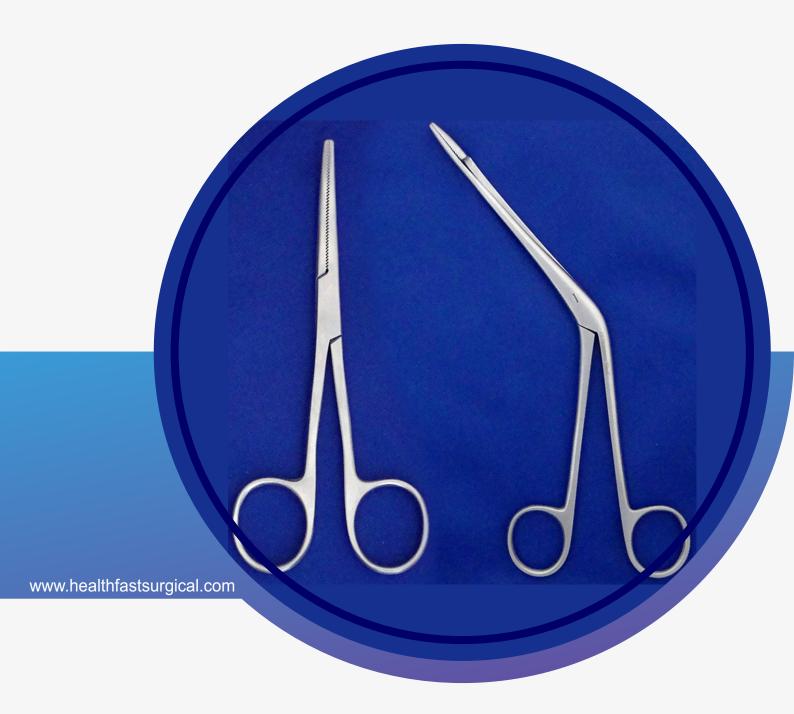

# Tissue & Dressing Forceps









# Delicate Forceps



























HS-10726

115 mm

115 mm

HS-10724



# Thumb and Tissue Forceps

















HS-10749

120 mm

HS-10748

120 mm







HS-10750



HS-10751



## Dressing Forceps





04-630/640





04-650



04-660























#### Pinzette per vasi e per tumori Pinces vasculaires et pour tumeurs

3 x 4 Denti 3 x 4 Teeth 3 x 4 Zähne 3 x 4 Dents 3 x 4 Dientes



04-940-25 - 250 mm



## Dressing Forceps









Pinzette atraumatiche Non-traumatic vascular tissue forceps Atraumatische pinzetten Pinces atraumatiques Pinzas atraumaticas







DE BAKEY 04-1050/1060





Pinzette atraumatiche Atraumatische pinzetten Atraumatic vascular tissue forceps Pinces atraumatiques Pinzas atraumaticas



2,7 mm

1/1

04-1080-01
160 mm

3,5 mm

04-1080