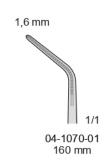

2,7 mm

1/1

04-1080-01
160 mm

3,5 mm

04-1080-05

160 mm

DE BAKEY 04-1070/1080