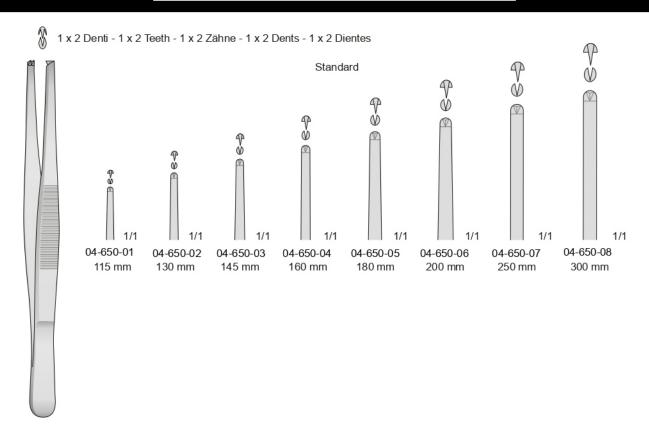

# Tissue & Dressing Forceps









# Delicate Forceps



























HS-10726

115 mm

115 mm

HS-10724



# Thumb and Tissue Forceps

















HS-10749

120 mm

HS-10748

120 mm







HS-10750



HS-10751



## Dressing Forceps





04-630/640





04-650



04-660























#### Pinzette per vasi e per tumori Pinces vasculaires et pour tumeurs

3 x 4 Denti 3 x 4 Teeth 3 x 4 Zähne 3 x 4 Dents 3 x 4 Dientes



04-940-25 - 250 mm



## Dressing Forceps









Pinzette atraumatiche Non-traumatic vascular tissue forceps Atraumatische pinzetten Pinces atraumatiques Pinzas atraumaticas







DE BAKEY 04-1050/1060





Pinzette atraumatiche Atraumatische pinzetten Atraumatic vascular tissue forceps Pinces atraumatiques Pinzas atraumaticas



2,7 mm

1/1

04-1080-01
160 mm

3,5 mm

04-1080-05

160 mm









DE BAKEY 04-1070/1080



# Delicate Forceps

Pinze da Fissazione-oftalmica - Fixier und fasspinzetten Fixation and Grasping forceps - Pinzas de fijaciòn y de aprehensiòn











Con punta al carburo di tungsteno - T