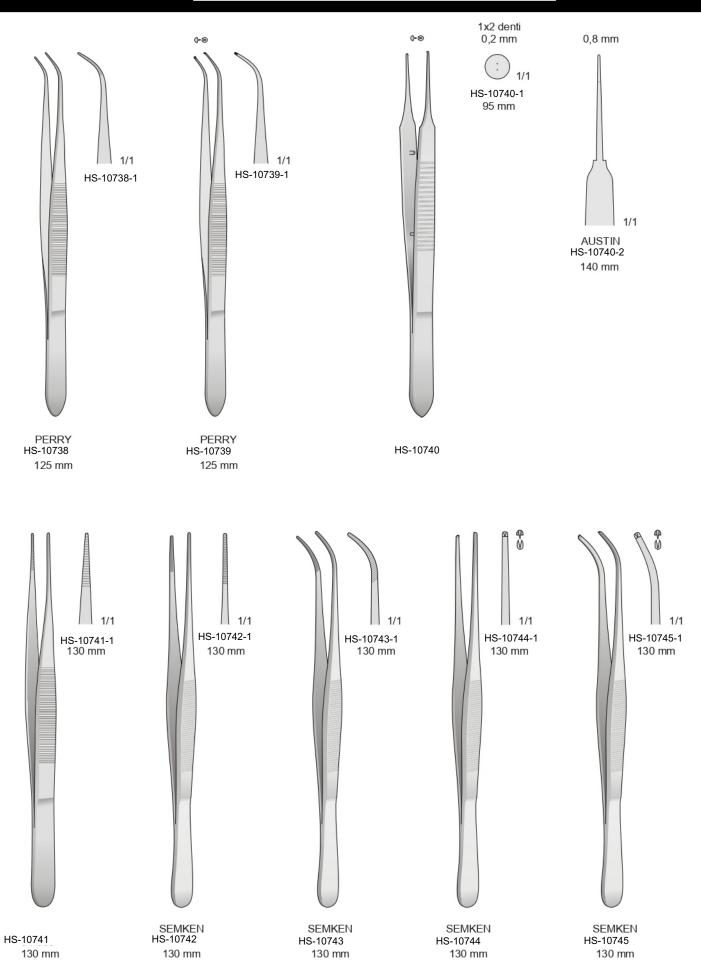

# Tissue & Dressing Forceps









# Delicate Forceps



























HS-10726

115 mm

115 mm

HS-10724



# Thumb and Tissue Forceps

















HS-10749

120 mm

HS-10748

120 mm







HS-10750



HS-10751



## Dressing Forceps





04-630/640





04-650



04-660























#### Pinzette per vasi e per tumori Pinces vasculaires et pour tumeurs

3 x 4 Denti 3 x 4 Teeth 3 x 4 Zähne 3 x 4 Dents 3 x 4 Dientes



04-940-25 - 250 mm



## Dressing Forceps









Pinzette atraumatiche Non-traumatic vascular tissue forceps Atraumatische pinzetten Pinces atraumatiques Pinzas atraumaticas







DE BAKEY 04-1050/1060





Pinzette atraumatiche Atraumatische pinzetten Atraumatic vascular tissue forceps Pinces atraumatiques Pinzas atraumaticas



2,7 mm

1/1

04-1080-01
160 mm

3,5 mm

04-1080-05

160 mm









DE BAKEY 04-1070/1080



# Delicate Forceps

Pinze da Fissazione-oftalmica - Fixier und fasspinzetten Fixat