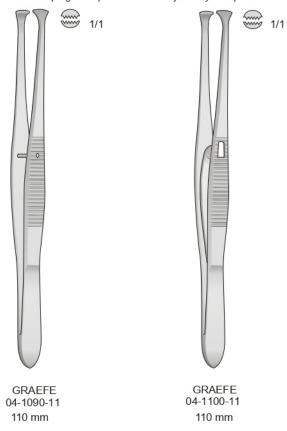

# Delicate Forceps

Pinze da Fissazione-oftalmica - Fixier und fasspinzetten Fixation and Grasping forceps - Pinzas de fijaciòn y de aprehensiòn

Con punta al carburo di tungsteno - Tungsten-carbide forceps Mit hartmetalleinsätzen - Avec plaquettes en carbure de tungsténe - Pinzas con tungsteno