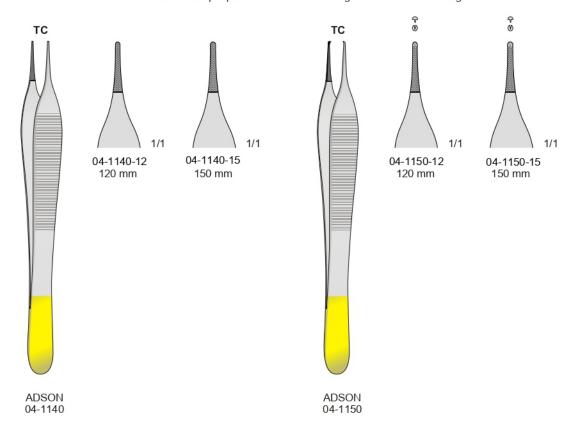

# Delicate Forceps

Pinze da Fissazione-oftalmica - Fixier und fasspinzetten Fixation and Grasping forceps - Pinzas de fijaciòn y de aprehensiòn

Con punta al carburo di tungsteno - Tungsten-carbide forceps Mit hartmetalleinsätzen - Avec plaquettes en carbure de tungsténe - Pinzas con tungsteno

Con punta al carburo di tungsteno Tungsten-carbide forceps Mit hartmetalleinsätzen Avec plaquettes en carbure de tungsténe Pinzas con tungsteno

Health Fast Surgical

Surgical Manufacturer Company

- +92 (342) 880 9017
- info@healthfastsurgical.com
- www.healthfastsurgical.com