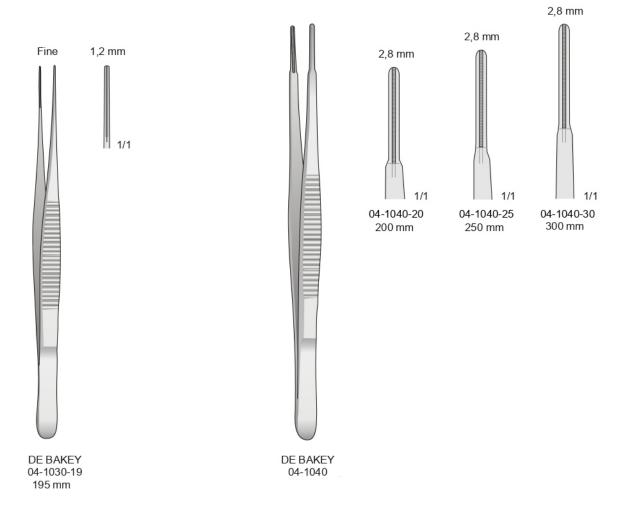

## Dressing Forceps

Pinzette atraumatiche Non-traumatic vascular tissue forceps Atraumatische pinzetten Pinces atraumatiques Pinzas atraumaticas

DE BAKEY 04-1050/1060

Pinzette atraumatiche Atraumatische pinzetten Atraumatic vascular tissue forceps Pinces atraumatiques Pinzas atraumaticas