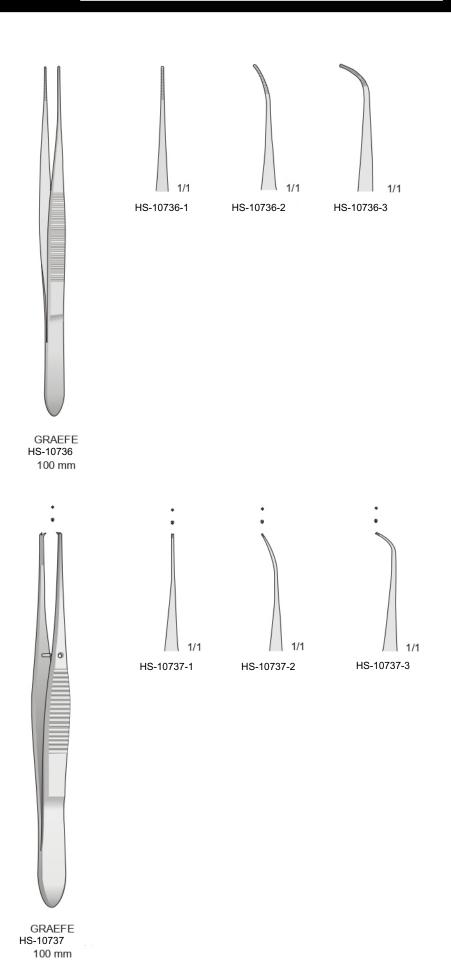

# Tissue & Dressing Forceps









# Delicate Forceps



























HS-10726

115 mm

115 mm

HS-10724



# Thumb and Tissue Forceps

















HS-10749

120 mm

HS-10748

120 mm







HS-10750



HS-10751



## Dressing Forceps





04-630/640





04-650



04-660























#### Pinzette per vasi e per tumori Pinces vasculaires et pour tumeurs

3 x 4 Denti 3 x 4 Teeth 3 x 4 Zähne 3 x 4 Dents 3 x 4 Dientes



04-940-25 - 250 mm



## Dressing Forceps









Pinzette atraumatiche Non-traumatic vascular tissue forceps Atraumatische pinzetten Pinces atraumatiques Pinzas atraumaticas







DE BAKEY 04-1050/1060





Pinzette atraumatiche Atraumatische pinzetten Atraumatic vascular tissue forceps Pinces atraumatiques Pinzas atraumaticas



2,7 mm

1/1

04-1080-01
160 mm

3,5 mm

04-1080-05

160 mm









DE BAKEY 04-1070/1080



# Delicate Forceps

Pinze da Fissazione-oftalmica - Fixier und fasspinzetten F