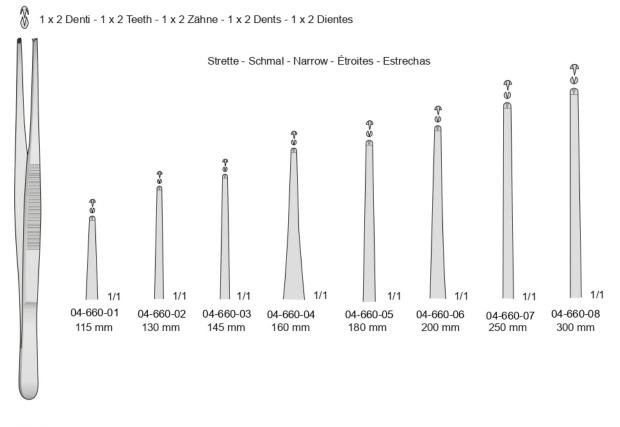

# Tissue & Dressing Forceps









# Delicate Forceps



























HS-10726

115 mm

115 mm

HS-10724



# Thumb and Tissue Forceps

















HS-10749

120 mm

HS-10748

120 mm







HS-10750



HS-10751



## Dressing Forceps





04-630/640





04-650



04-660























#### Pinzette per vasi e per tumori Pinces vasculaires et pour tumeurs

3 x 4 Denti 3 x 4 Teeth 3 x 4 Zähne 3 x 4 Dents 3 x 4 Dientes



04-940-25 - 250 mm



## Dressing Forceps









Pinzette atraumatiche Non-traumatic vascular tissue forceps Atraumatische pinzetten Pinces atraumatiques Pinzas atraumaticas







DE BAKEY 04-1050/1060





Pinzette atraumatiche Atraumatische pinzetten Atraumatic vascular tissue forceps Pinces atraumatiques Pinzas atraumaticas



2,7 mm

1/1

04-1080-01
160 mm

3,5 mm

04-1080-05

160 mm









DE BAKEY 04-1070/1080



# Delicate Forceps

Pinze da Fissazione-oftalmica - Fixier und fasspinzetten Fixation and Grasping forceps - Pinzas de fijaciòn y de aprehensiòn











Con punta al carburo di tungsteno - Tungsten-ca