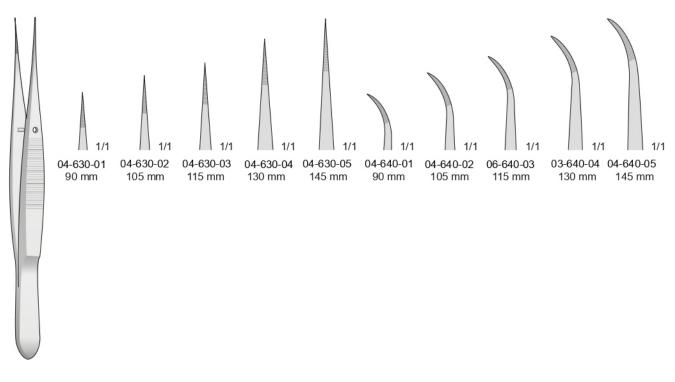

# Tissue & Dressing Forceps









# Delicate Forceps



























HS-10726

115 mm

115 mm

HS-10724



# Thumb and Tissue Forceps

















HS-10749

120 mm

HS-10748

120 mm







HS-10750



HS-10751



## Dressing Forceps





04-630/640





04-650



04-660























#### Pinzette per vasi e per tumori Pinces vasculaires et pour tumeurs

3 x 4 Denti 3 x 4 Teeth 3 x 4 Zähne 3 x 4 Dents 3 x 4 Dientes



04-940-25 - 250 mm



## Dressing Forceps









Pinzette atraumatiche Non-traumatic vascular tissue forceps Atraumatische pinzetten Pinces atraumatiques Pinzas atraumaticas







DE BAKEY 04-1050/1060





Pinzette atraumatiche Atraumatische pinzetten Atraumatic vascular tissue forceps Pinces atraumatiques Pinzas atraumaticas



2,7 mm

1/1

04-1080-01
160 mm

3,5 mm

04-1080-05

160 mm









DE BAKEY 04-1070/1080



# Delicate Forceps

Pinze da Fissazione-oftalmica - Fixier und fasspinzetten Fixation and Grasping forceps - Pinzas de fijaciòn y de aprehensiòn











Con punta al carburo