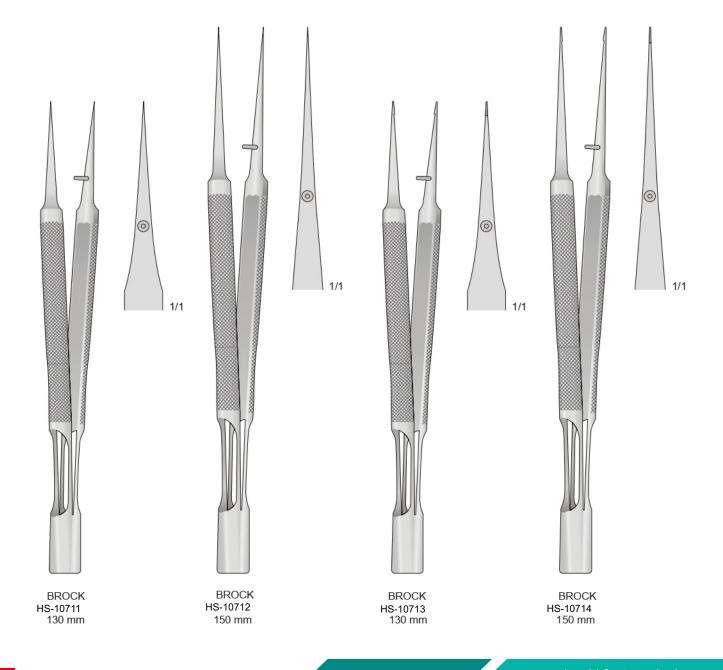

# Tissue & Dressing Forceps









# Delicate Forceps



























HS-10726

115 mm

115 mm

HS-10724



# Thumb and Tissue Forceps

















HS-10749

120 mm

HS-10748

120 mm







HS-10750



HS-10751



## Dressing Forceps





04-630/640





04-650



04-660























#### Pinzette per vasi e per tumori Pinces vasculaires et pour tumeurs

3 x 4 Denti 3 x 4 Teeth 3 x 4 Zähne 3 x 4 Dents 3 x 4 Dientes



04-940-25 - 250 mm



## Dressing Forceps









Pinzette atraumatiche Non-traumatic vascular tissue forceps Atraumatische pinzetten Pinces atraumatiques Pinzas atraumaticas







DE BAKEY 04-1050/1060





Pinzette atraumatiche Atraumatische pinzetten Atraumatic vascular tissue forceps Pinces atraumatiques Pinzas atraumaticas



2,7 mm

1/1

04-1080-01
160 mm

3,5 mm

04-1080-05

160 mm









DE BAKEY 04-107