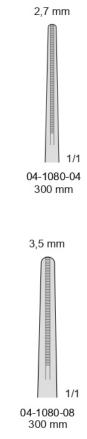

2,7 mm

1/1

04-1080-01
160 mm

3,5 mm

04-1080-05

160 mm

DE BAKEY 04-1070/1080