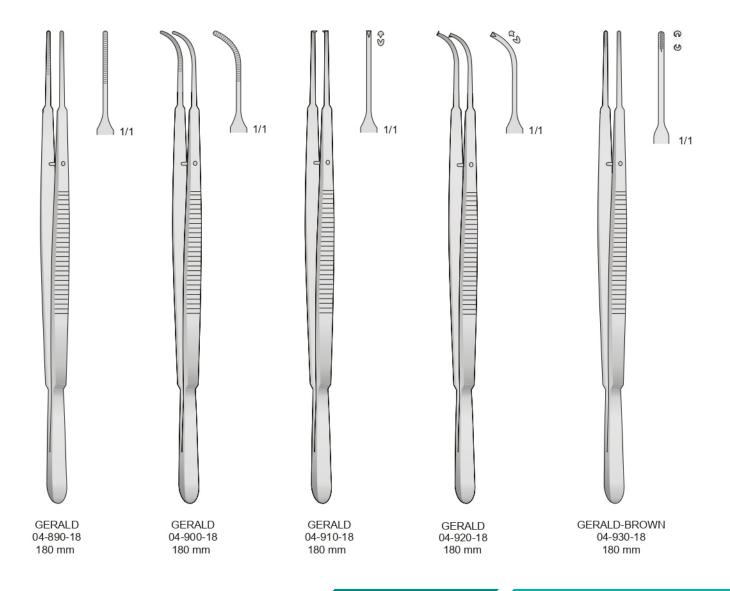

# Thumb and Tissue Forceps

HS-10749

120 mm

HS-10748

120 mm

HS-10750

HS-10751