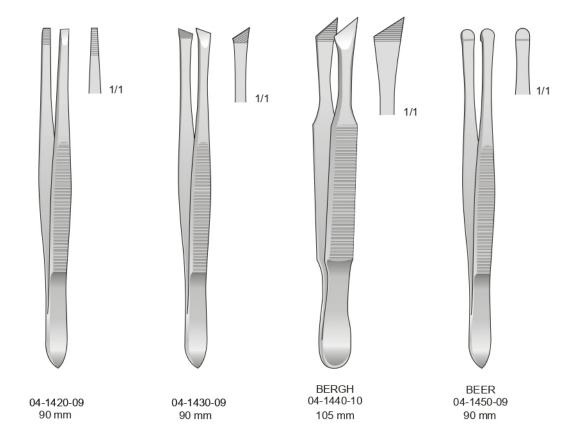

ceps Atraumatische pinzetten Pinces atraumatiques Pinzas atraumaticas







DE BAKEY 04-1050/1060





Pinzette atraumatiche Atraumatische pinzetten Atraumatic vascular tissue forceps Pinces atraumatiques Pinzas atraumaticas



2,7 mm

1/1

04-1080-01
160 mm

3,5 mm

04-1080-05

160 mm









DE BAKEY 04-1070/1080



# Delicate Forceps

Pinze da Fissazione-oftalmica - Fixier und fasspinzetten Fixation and Grasping forceps - Pinzas de fijaciòn y de aprehensiòn











Con punta al carburo di tungsteno - Tungsten-carbide forceps Mit hartmetalleinsätzen - Avec plaquettes en carbure de tungsténe - Pinzas con tungsteno













Con punta al carburo di tungsteno Tungsten-carbide forceps Mit hartmetalleinsätzen Avec plaquettes en carbure de tungsténe Pinzas con tungsteno



















Health Fast Surgical

Surgical Manufacturer Company



- +92 (342) 880 9017
- info@healthfastsurgical.com
- www.healthfastsurgical.com



Dogra Khurd, P.O Harrar Sialkot-51310 Pakistan.