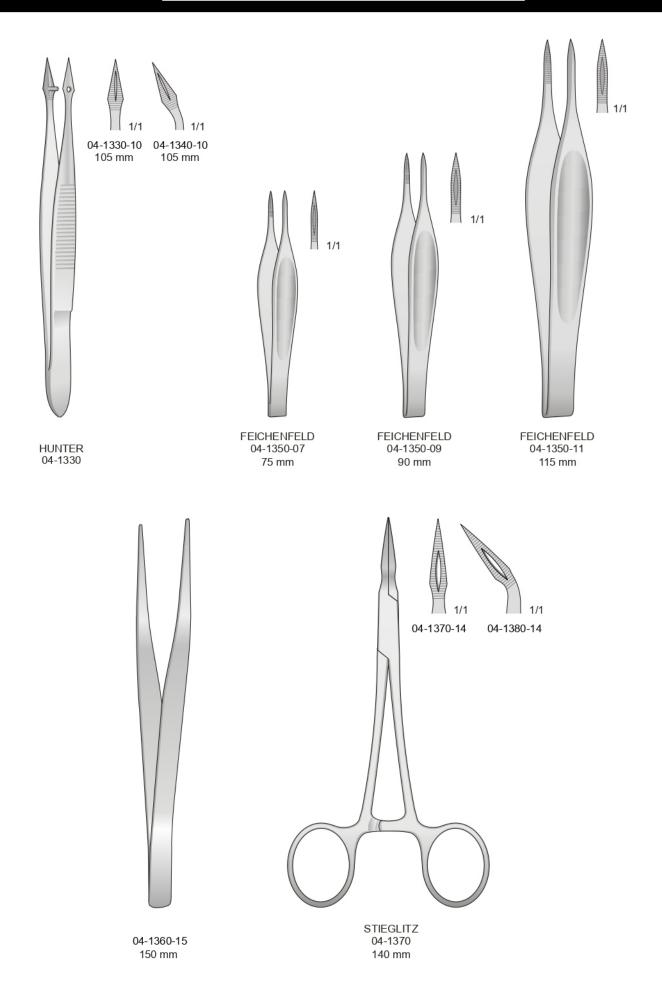

ue forceps Atraumatische pinzetten Pinces atraumatiques Pinzas atraumaticas







DE BAKEY 04-1050/1060





Pinzette atraumatiche Atraumatische pinzetten Atraumatic vascular tissue forceps Pinces atraumatiques Pinzas atraumaticas



2,7 mm

1/1

04-1080-01
160 mm

3,5 mm

04-1080-05

160 mm









DE BAKEY 04-1070/1080



# Delicate Forceps

Pinze da Fissazione-oftalmica - Fixier und fasspinzetten Fixation and Grasping forceps - Pinzas de fijaciòn y de aprehensiòn











Con punta al carburo di tungsteno - Tungsten-carbide forceps Mit hartmetalleinsätzen - Avec plaquettes en carbure de tungsténe - Pinzas con tungsteno













Con punta al carburo di tungsteno Tungsten-carbide forceps Mit hartmetalleinsätzen Avec plaquettes en carbure de tungsténe Pinzas con tungsteno



















Health Fast Surgical

Surgical Manufacturer Company



- +92 (342) 880 9017
- info@healthfastsurgical.com
- www.healthfastsurgical.com



Dogra Khurd, P.O Harrar Sialkot-51310 Pakistan.