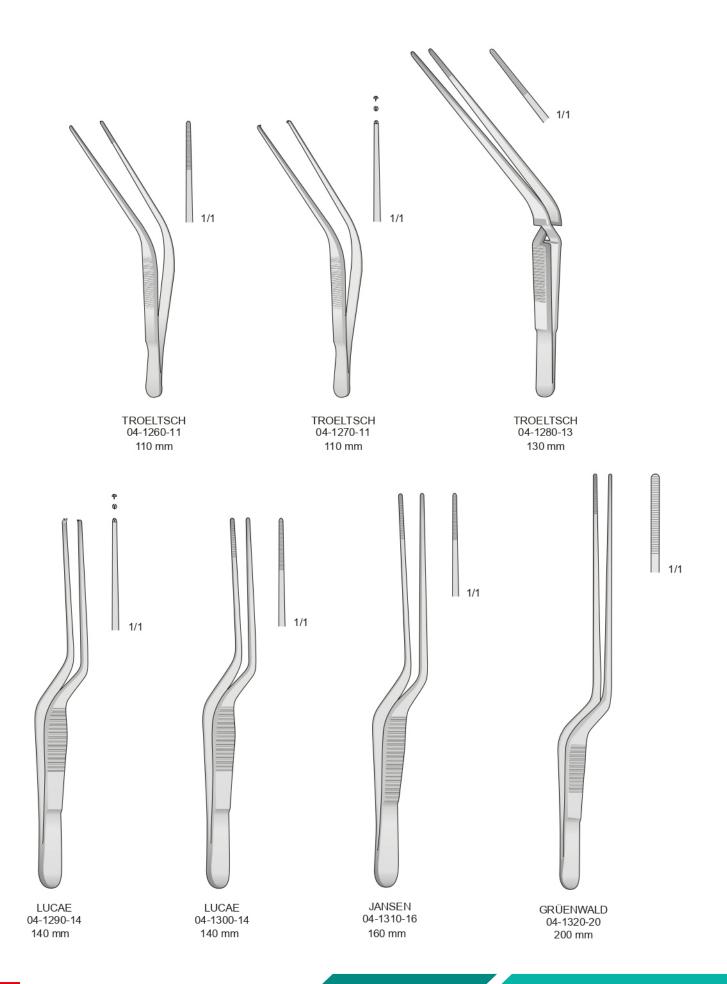

tissue forceps Atraumatische pinzetten Pinces atraumatiques Pinzas atraumaticas







DE BAKEY 04-1050/1060





Pinzette atraumatiche Atraumatische pinzetten Atraumatic vascular tissue forceps Pinces atraumatiques Pinzas atraumaticas



2,7 mm

1/1

04-1080-01
160 mm

3,5 mm

04-1080-05

160 mm









DE BAKEY 04-1070/1080



# Delicate Forceps

Pinze da Fissazione-oftalmica - Fixier und fasspinzetten Fixation and Grasping forceps - Pinzas de fijaciòn y de aprehensiòn











Con punta al carburo di tungsteno - Tungsten-carbide forceps Mit hartmetalleinsätzen - Avec plaquettes en carbure de tungsténe - Pinzas con tungsteno













Con punta al carburo di tungsteno Tungsten-carbide forceps Mit hartmetalleinsätzen Avec plaquettes en carbure de tungsténe Pinzas con tungsteno



















Health Fast Surgical

Surgical Manufacturer Company



- +92 (342) 880 9017
- info@healthfastsurgical.com
- www.healthfastsurgical.com



Dogra Khurd, P.O Harrar Sialkot-51310 Pakistan.