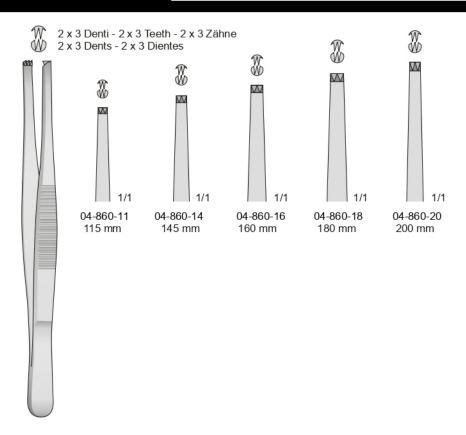

# Tissue & Dressing Forceps









# Delicate Forceps



























HS-10726

115 mm

115 mm

HS-10724



# Thumb and Tissue Forceps

















HS-10749

120 mm

HS-10748

120 mm







HS-10750



HS-10751



## Dressing Forceps





04-630/640





04-650



04-660























#### Pinzette per vasi e per tumori Pinces vasculaires et pour tumeurs

3 x 4 Denti 3 x 4 Teeth 3 x 4 Zähne 3 x 4 Dents 3 x 4 Dientes



04-940-25 - 250 mm



## Dressing Forceps









Pinzette atraumatiche Non-traumatic vascular tissue forceps Atraumatische pinzetten Pinces atraumatiques Pinzas atraumaticas







DE BAKEY 04-1050/1060





Pinzette atraumatiche Atraumatische pinzetten Atraumatic vascular tissue forceps Pinces atraumatiques Pinzas atraumaticas



2,7 mm

1/1

04-1080-01
160 mm

3,5 mm

04-1080-05

160 mm









DE BAKEY 04-1070/1080



# Delicate Forceps

Pinze da Fissazione-oftalmica - Fixier und fasspinzetten Fixation and Grasping forceps - Pinzas de fijaciòn y de aprehensiòn











Con punta al carburo di tungsteno - Tungsten-carbide forceps Mit hartme