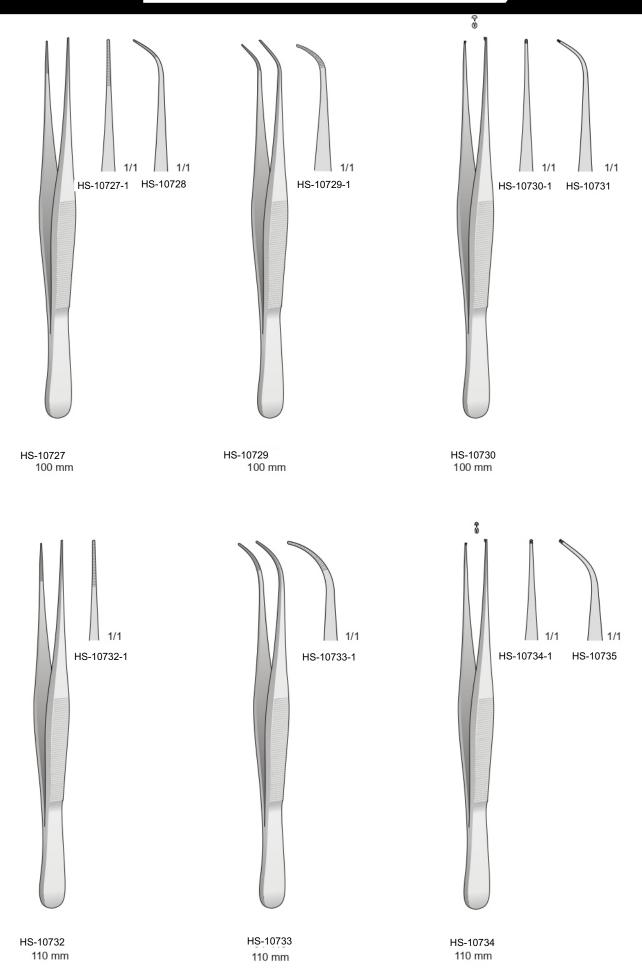

# Tissue & Dressing Forceps









# Delicate Forceps



























HS-10726

115 mm

115 mm

HS-10724



# Thumb and Tissue Forceps

















HS-10749

120 mm

HS-10748

120 mm







HS-10750



HS-10751



## Dressing Forceps





04-630/640





04-650



04-660























#### Pinzette per vasi e per tumori Pinces vasculaires et pour tumeurs

3 x 4 Denti 3 x 4 Teeth 3 x 4 Zähne 3 x 4 Dents 3 x 4 Dientes



04-940-25 - 250 mm



## Dressing Forceps









Pinzette atraumatiche Non-traumatic vascular tissue forceps Atraumatische pinzetten Pinces atraumatiques Pinzas atraumaticas







DE BAKEY 04-1050/1060





Pinzette atraumatiche Atraumatische pinzetten Atraumatic vascular tissue forceps Pinces atraumatiques Pinzas atraumaticas



2,7 mm

1/1

04-1080-01
160 mm

3,5 mm

04-1080-05

160 mm









DE BAKEY 04-1070/1080



# Delicate Forceps

Pinze da Fissazione-oftalmica - Fixier und fasspinze