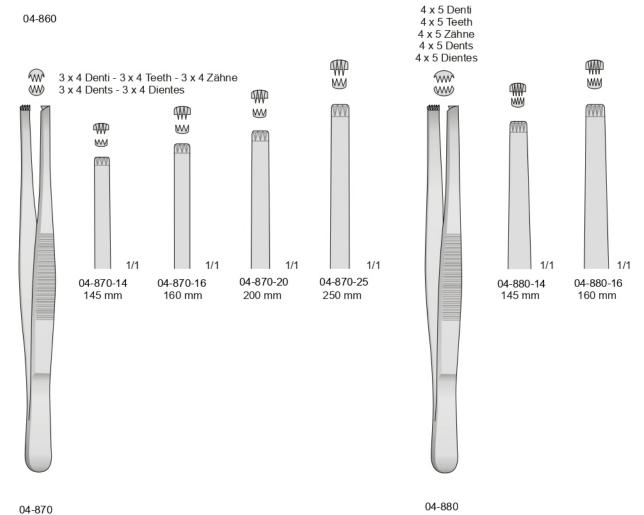

# Tissue & Dressing Forceps









# Delicate Forceps



























HS-10726

115 mm

115 mm

HS-10724



# Thumb and Tissue Forceps

















HS-10749

120 mm

HS-10748

120 mm







HS-10750



HS-10751



## Dressing Forceps





04-630/640





04-650



04-660























#### Pinzette per vasi e per tumori Pinces vasculaires et pour tumeurs

3 x 4 Denti 3 x 4 Teeth 3 x 4 Zähne 3 x 4 Dents 3 x 4 Dientes



04-940-25 - 250 mm



## Dressing Forceps









Pinzette atraumatiche Non-traumatic vascular tissue forceps Atraumatische pinzetten Pinces atraumatiques Pinzas atraumaticas







DE BAKEY 04-1050/1060





Pinzette atraumatiche Atraumatische pinzetten Atraumatic vascular tissue forceps Pinces atraumatiques Pinzas atraumaticas



2,7 mm

1/1

04-1080-01
160 mm

3,5 mm

04-1080-05

160 mm









DE BAKEY 04-1070/1080



# Delicate Forceps

Pinze da Fissazione-oftalmica - Fixier und fasspinzetten Fixation and Grasping forceps - Pinzas de fijaciòn y de aprehensiòn











Con punta al carburo di tungsteno - Tungsten-carbide forceps Mit hartmeta