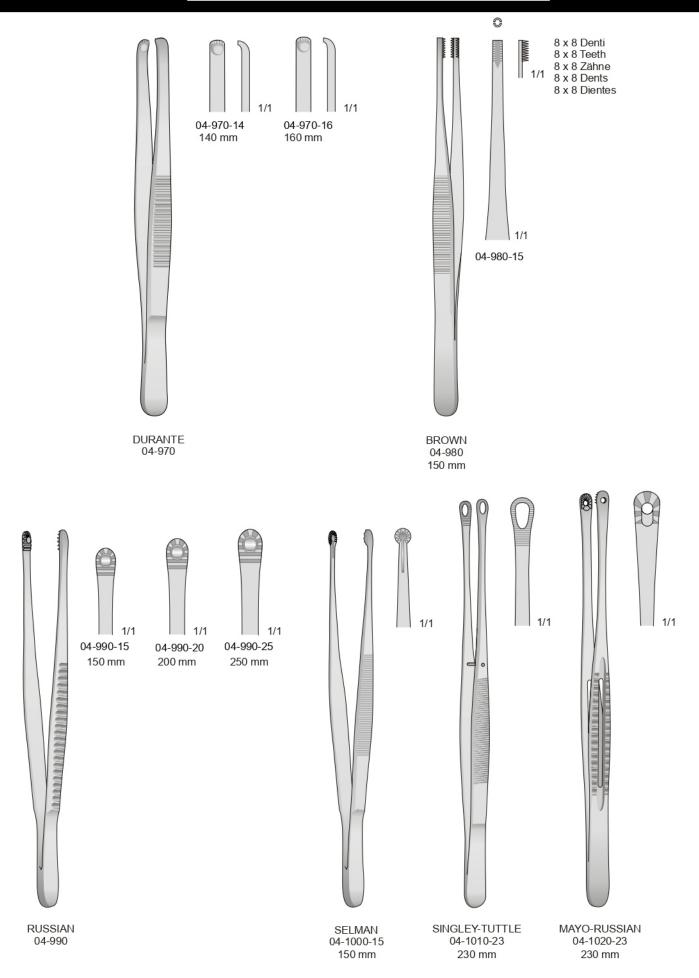

# Tissue & Dressing Forceps









# Delicate Forceps



























HS-10726

115 mm

115 mm

HS-10724



# Thumb and Tissue Forceps

















HS-10749

120 mm

HS-10748

120 mm







HS-10750



HS-10751



## Dressing Forceps





04-630/640





04-650



04-660























#### Pinzette per vasi e per tumori Pinces vasculaires et pour tumeurs

3 x 4 Denti 3 x 4 Teeth 3 x 4 Zähne 3 x 4 Dents 3 x 4 Dientes



04-940-25 - 250 mm



## Dressing Forceps









Pinzette atraumatiche Non-traumatic vascular tissue forceps Atraumatische pinzetten Pinces atraumatiques Pinzas atraumaticas







DE BAKEY 04-1050/1060





Pinzette atraumatiche Atraumatische pinzetten Atraumatic vascular tissue forceps Pinces atraumatiques Pinzas atraumaticas



2,7 mm

1/1

04-1080-01
160 mm

3,5 mm

04-1080-05

160 mm









DE BAKEY 04-1070/1080



# Delicate Forceps

Pinze da Fissazione-oftalmica - Fixier und fasspinzetten Fixation and Grasping forceps - Pinzas de fijaciòn y de aprehensiòn











Con punta al carburo di tungsteno - Tungsten-carbide forceps Mit hartmetalleinsätzen - Avec plaquettes en carbure de tungsténe - Pinzas con tungsteno













Con punta al carburo di tungsteno Tungsten-carbide forceps Mit hartmetalleinsätzen Avec plaquett