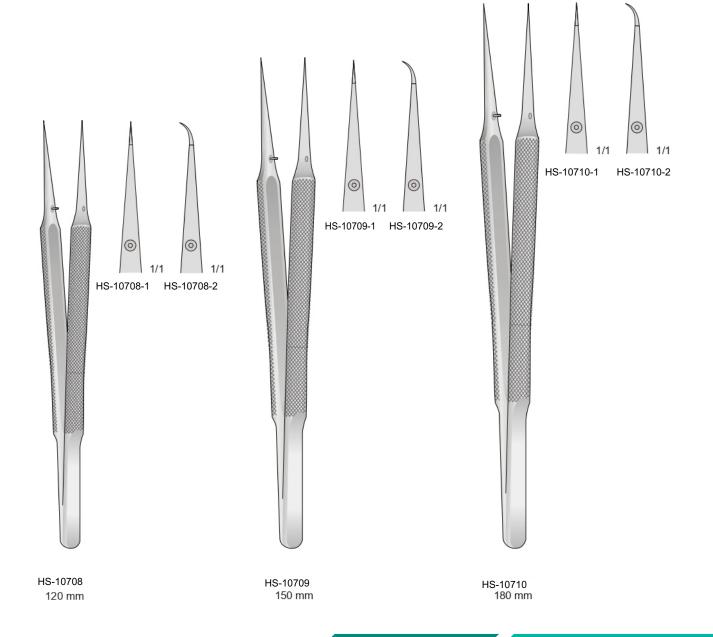

# Thumb and Tissue Forceps

HS-10749

120 mm

HS-10748

120 mm

HS-10750

HS-10751