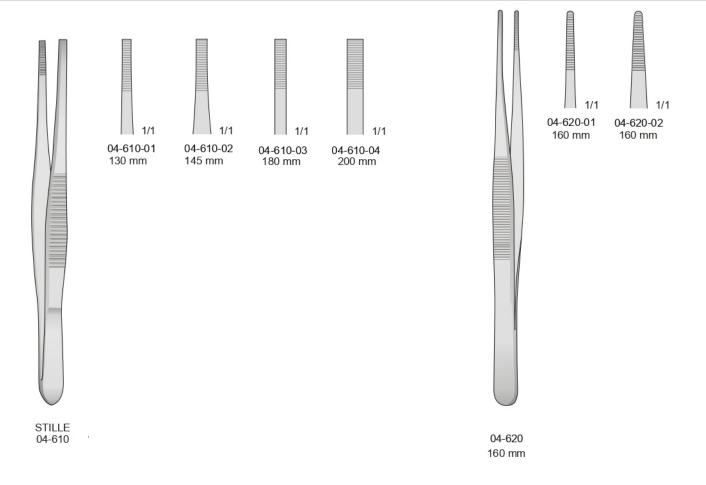

# Tissue & Dressing Forceps









# Delicate Forceps



























HS-10726

115 mm

115 mm

HS-10724



# Thumb and Tissue Forceps

















HS-10749

120 mm

HS-10748

120 mm







HS-10750



HS-10751



## Dressing Forceps





04-630/640





04-650



04-660























#### Pinzette per vasi e per tumori Pinces vasculaires et pour tumeurs

3 x 4 Denti 3 x 4 Teeth 3 x 4 Zähne 3 x 4 Dents 3 x 4 Dientes



04-940-25 - 250 mm



## Dressing Forceps









Pinzette atraumatiche Non-traumatic vascular tissue forceps Atraumatische pinzetten Pinces atraumatiques Pinzas atraumaticas







DE BAKEY 04-1050/1060





Pinzette atraumatiche Atraumatische pinzetten Atraumatic vascular tissue forceps Pinces atraumatiques Pinzas atraumaticas



2,7 mm

1/1

04-1080-01
160 mm

3,5 mm

04-1080-05

160 mm









DE BAKEY 04-1070/1080



# Delicate Forceps

Pinze da Fissazione-oftalmica - Fixier und fasspinzetten Fixation and Grasping forceps - Pinzas de fijaciòn y de aprehensiòn











Con punta al carbur