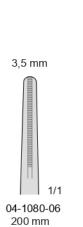

2,7 mm

1/1

04-1080-01
160 mm

3,5 mm

04-1080-05

160 mm

DE BAKEY 04-1070/1080