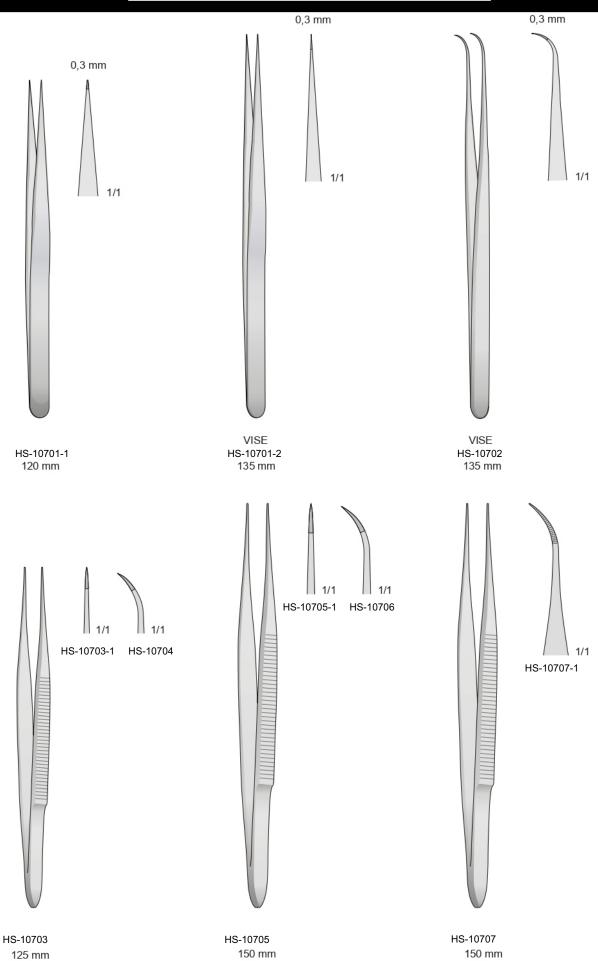

# Tissue & Dressing Forceps









# Delicate Forceps



























HS-10726

115 mm

115 mm

HS-10724



# Thumb and Tissue Forceps

















HS-10749

120 mm

HS-10748

120 mm







HS-10750



HS-10751



## Dressing Forceps





04-630/640





04-650



04-660























#### Pinzette per vasi e per tumori Pinces vasculaires et pour tumeurs

3 x 4 Denti 3 x 4 Teeth 3 x 4 Zähne 3 x 4 Dents 3 x 4 Dientes



04-940-25 - 250 mm



## Dressing Forceps









Pinzette atraumatiche Non-traumatic vascular tissue forceps Atraumatische pinzetten Pinces atraumatiques Pinzas atraumaticas







DE BAKEY 04-1050/1060





Pinzette atraumatiche Atraumatische pinzetten Atraumatic vascular tissue forceps Pinces atraumatiques Pinzas atraumaticas



2,7 mm

1/1

04-1080-01
160 mm

3,5 mm

04-1080-05

160 mm









DE BA