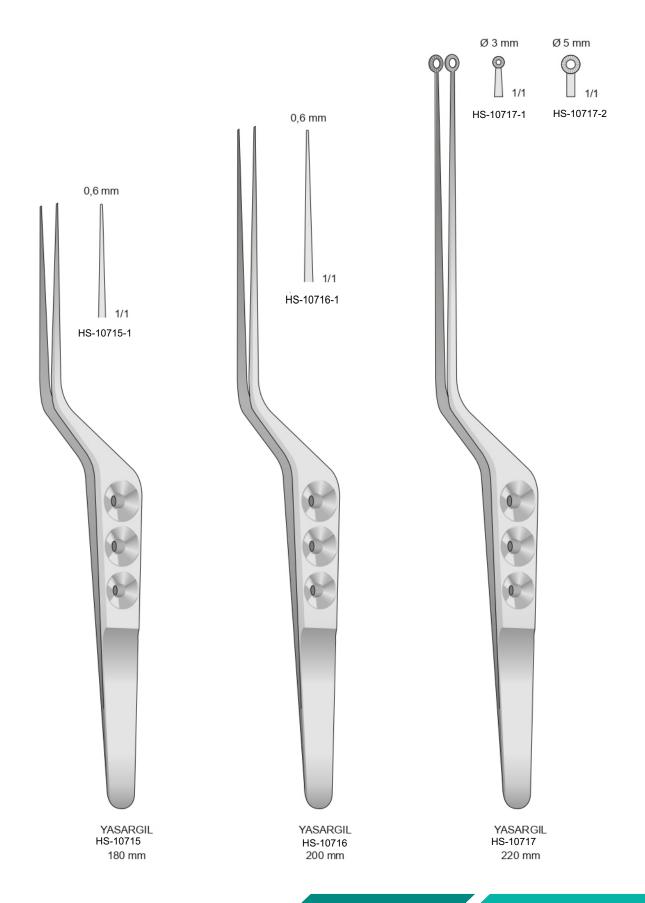

# Tissue & Dressing Forceps









# Delicate Forceps



























HS-10726

115 mm

115 mm

HS-10724



# Thumb and Tissue Forceps

















HS-10749

120 mm

HS-10748

120 mm







HS-10750



HS-10751



## Dressing Forceps





04-630/640





04-650



04-660























#### Pinzette per vasi e per tumori Pinces vasculaires et pour tumeurs

3 x 4 Denti 3 x 4 Teeth 3 x 4 Zähne 3 x 4 Dents 3 x 4 Dientes



04-940-25 - 250 mm



## Dressing Forceps









Pinzette atraumatiche Non-traumatic vascular tissue forceps Atraumatische pinzetten Pinces atraumatiques Pinzas atraumaticas







DE BAKEY 04-1050/1060





Pinzette atraumatiche Atraumatische pinzetten Atraumatic vascular tissue forceps Pinces atraumatiques Pinzas atraumaticas



2,7 mm

1/1

04-1080-01
160 mm

3,5 mm

04-1080-05

160 mm









DE BAKEY 04-1070/10