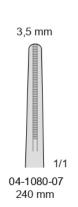

2,7 mm

1/1

04-1080-01
160 mm

3,5 mm

04-1080-05

160 mm

DE BAKEY 04-1070/1080