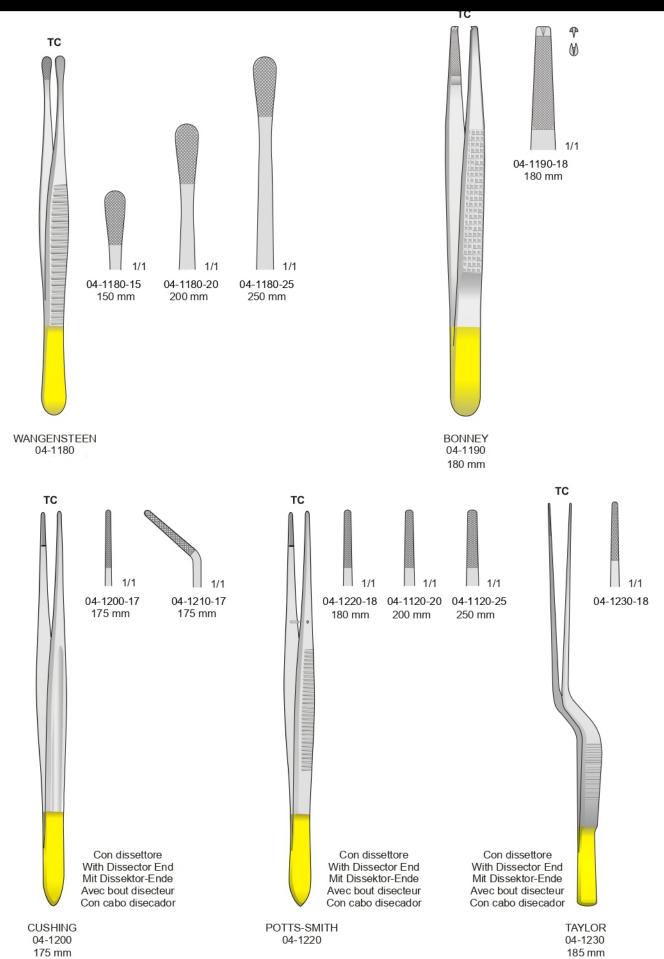

# Delicate Forceps

Pinze da Fissazione-oftalmica - Fixier und fasspinzetten Fixation and Grasping forceps - Pinzas de fijaciòn y de aprehensiòn

Con punta al carburo di tungsteno - Tungsten-carbide forceps Mit hartmetalleinsätzen - Avec plaquettes en carbure de tungsténe - Pinzas con tungsteno

Con punta al carburo di tungsteno Tungsten-carbide forceps Mit hartmetalleinsätzen Avec plaquettes en carbure de tungsténe Pinzas con tungsteno

Health Fast Surgical

Surgical Manufacturer Company

- +92 (342) 880 9017
- info@healthfastsurgical.com
- www.healthfastsurgical.com