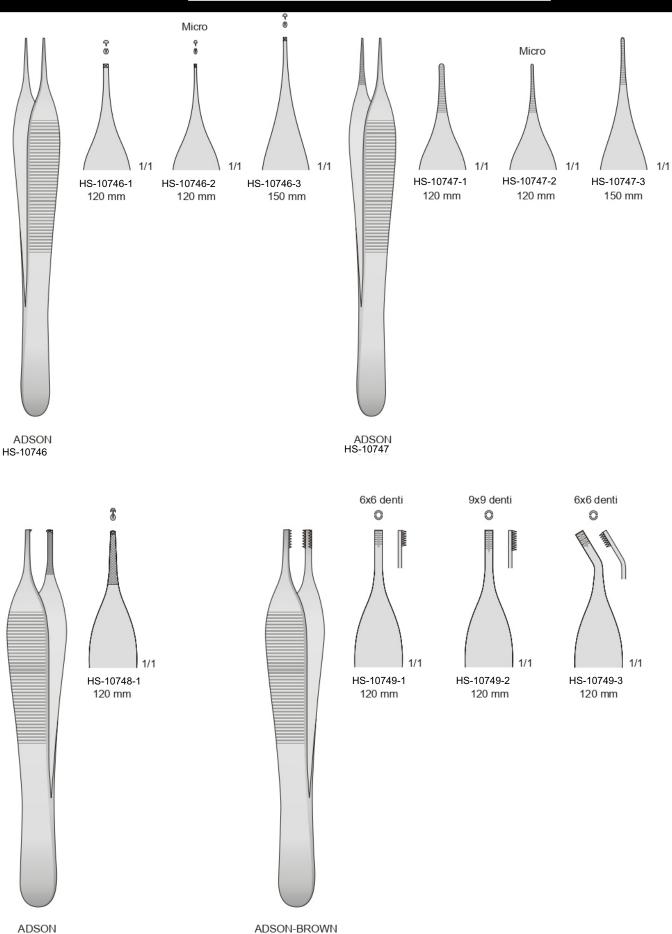

# Thumb and Tissue Forceps

HS-10749

120 mm

HS-10748

120 mm

HS-10750

HS-10751