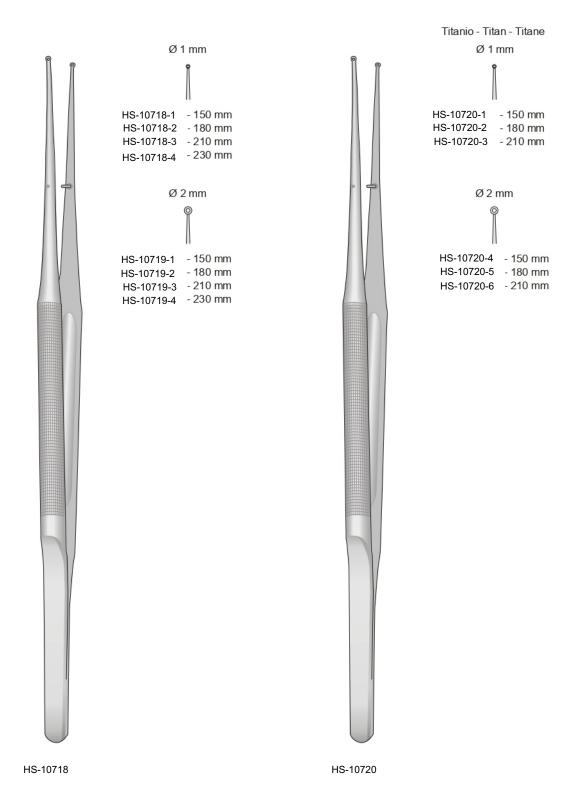

# Tissue & Dressing Forceps









# Delicate Forceps



























HS-10726

115 mm

115 mm

HS-10724



# Thumb and Tissue Forceps

















HS-10749

120 mm

HS-10748

120 mm







HS-10750



HS-10751



## Dressing Forceps





04-630/640





04-650



04-660























#### Pinzette per vasi e per tumori Pinces vasculaires et pour tumeurs

3 x 4 Denti 3 x 4 Teeth 3 x 4 Zähne 3 x 4 Dents 3 x 4 Dientes



04-940-25 - 250 mm



## Dressing Forceps









Pinzette atraumatiche Non-traumatic vascular tissue forceps Atraumatische pinzetten Pinces atraumatiques Pinzas atraumaticas







DE BAKEY 04-1050/1060





Pinzette atraumatiche Atraumatische pinzetten Atraumatic vascular tissue forceps Pinces atraumatiques Pinzas atraumaticas



2,7 mm

1/1

04-1080-01
160 mm

3,5 mm

04-1080-05

160 mm









DE BAKEY 04-1070/1080